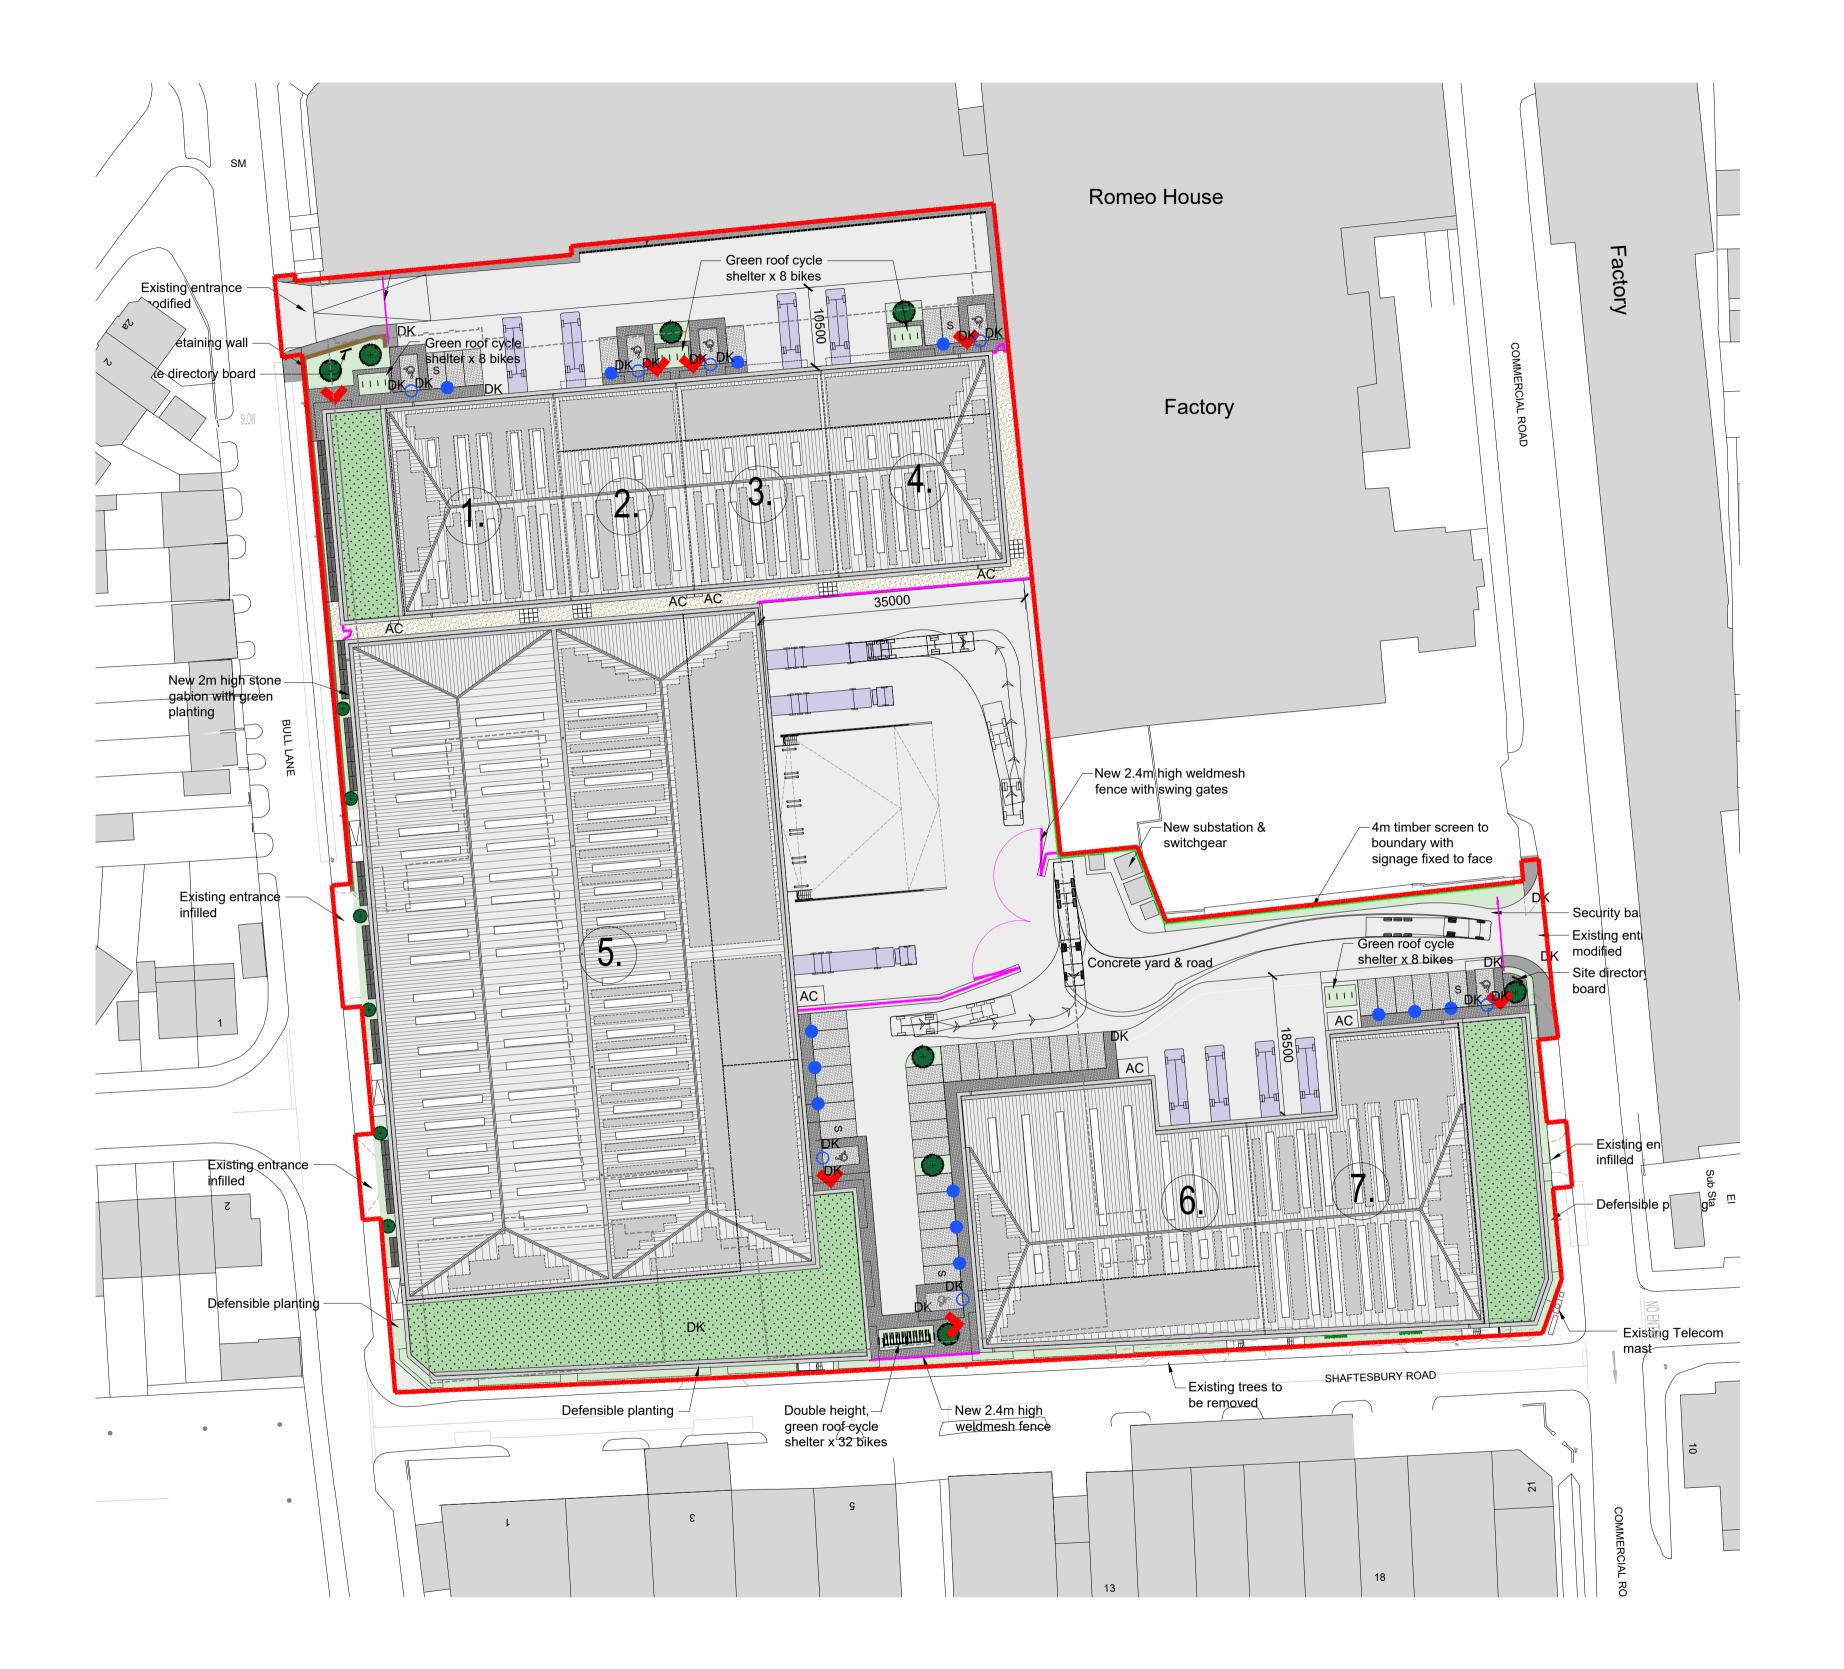

KEY

|                                                                                                                                                                                                                                                                                                                                                                                                                                                                                                                                                                                                                                                                                                                                                                                                                                                                                                                                                                                                                                                                                                                                                                                                                                                                                                                                                                                                                                                                                                                                                                                                                                                                                                                                                                                                                                                                                                                                                                                                                                                                                                                                | SITE BOUNDARY                                               |
|--------------------------------------------------------------------------------------------------------------------------------------------------------------------------------------------------------------------------------------------------------------------------------------------------------------------------------------------------------------------------------------------------------------------------------------------------------------------------------------------------------------------------------------------------------------------------------------------------------------------------------------------------------------------------------------------------------------------------------------------------------------------------------------------------------------------------------------------------------------------------------------------------------------------------------------------------------------------------------------------------------------------------------------------------------------------------------------------------------------------------------------------------------------------------------------------------------------------------------------------------------------------------------------------------------------------------------------------------------------------------------------------------------------------------------------------------------------------------------------------------------------------------------------------------------------------------------------------------------------------------------------------------------------------------------------------------------------------------------------------------------------------------------------------------------------------------------------------------------------------------------------------------------------------------------------------------------------------------------------------------------------------------------------------------------------------------------------------------------------------------------|-------------------------------------------------------------|
| .00 .00 .00                                                                                                                                                                                                                                                                                                                                                                                                                                                                                                                                                                                                                                                                                                                                                                                                                                                                                                                                                                                                                                                                                                                                                                                                                                                                                                                                                                                                                                                                                                                                                                                                                                                                                                                                                                                                                                                                                                                                                                                                                                                                                                                    | EXISTING BUILDINGS TO BE DEMOLISHED                         |
| _                                                                                                                                                                                                                                                                                                                                                                                                                                                                                                                                                                                                                                                                                                                                                                                                                                                                                                                                                                                                                                                                                                                                                                                                                                                                                                                                                                                                                                                                                                                                                                                                                                                                                                                                                                                                                                                                                                                                                                                                                                                                                                                              | NEW RETAINING WALLS                                         |
| <del>(110 110 110 110 110 110 110 110 110 110</del>                                                                                                                                                                                                                                                                                                                                                                                                                                                                                                                                                                                                                                                                                                                                                                                                                                                                                                                                                                                                                                                                                                                                                                                                                                                                                                                                                                                                                                                                                                                                                                                                                                                                                                                                                                                                                                                                                                                                                                                                                                                                            | 2.4m WELDMESH FENCING                                       |
| The state of the s | TIMBER SCREEN                                               |
| 1 1 1                                                                                                                                                                                                                                                                                                                                                                                                                                                                                                                                                                                                                                                                                                                                                                                                                                                                                                                                                                                                                                                                                                                                                                                                                                                                                                                                                                                                                                                                                                                                                                                                                                                                                                                                                                                                                                                                                                                                                                                                                                                                                                                          | GREEN ROOF SHELTER.<br>SHEFFIELD CYCLE HOOPS                |
| 477477871777                                                                                                                                                                                                                                                                                                                                                                                                                                                                                                                                                                                                                                                                                                                                                                                                                                                                                                                                                                                                                                                                                                                                                                                                                                                                                                                                                                                                                                                                                                                                                                                                                                                                                                                                                                                                                                                                                                                                                                                                                                                                                                                   | GREEN ROOF SHELTER.<br>DOUBLE STACK CYCLE RACKS             |
| •                                                                                                                                                                                                                                                                                                                                                                                                                                                                                                                                                                                                                                                                                                                                                                                                                                                                                                                                                                                                                                                                                                                                                                                                                                                                                                                                                                                                                                                                                                                                                                                                                                                                                                                                                                                                                                                                                                                                                                                                                                                                                                                              | ELECTRIC VEHICLE CHARGING POINT (TWO VEHICLES PER POST)     |
| 0                                                                                                                                                                                                                                                                                                                                                                                                                                                                                                                                                                                                                                                                                                                                                                                                                                                                                                                                                                                                                                                                                                                                                                                                                                                                                                                                                                                                                                                                                                                                                                                                                                                                                                                                                                                                                                                                                                                                                                                                                                                                                                                              | DUCTING SUPPLIED TO PASSIVE ELECTRIC VEHICLE CHARGING POINT |
|                                                                                                                                                                                                                                                                                                                                                                                                                                                                                                                                                                                                                                                                                                                                                                                                                                                                                                                                                                                                                                                                                                                                                                                                                                                                                                                                                                                                                                                                                                                                                                                                                                                                                                                                                                                                                                                                                                                                                                                                                                                                                                                                | BLOCK PAVING (VEHICULAR AREAS)<br>CHARCOAL                  |
|                                                                                                                                                                                                                                                                                                                                                                                                                                                                                                                                                                                                                                                                                                                                                                                                                                                                                                                                                                                                                                                                                                                                                                                                                                                                                                                                                                                                                                                                                                                                                                                                                                                                                                                                                                                                                                                                                                                                                                                                                                                                                                                                | BLOCK PAVING (PEDESTRIAN AREAS)<br>NATURAL                  |
|                                                                                                                                                                                                                                                                                                                                                                                                                                                                                                                                                                                                                                                                                                                                                                                                                                                                                                                                                                                                                                                                                                                                                                                                                                                                                                                                                                                                                                                                                                                                                                                                                                                                                                                                                                                                                                                                                                                                                                                                                                                                                                                                | BRUSHED CONCRETE SERVICE YARD                               |
|                                                                                                                                                                                                                                                                                                                                                                                                                                                                                                                                                                                                                                                                                                                                                                                                                                                                                                                                                                                                                                                                                                                                                                                                                                                                                                                                                                                                                                                                                                                                                                                                                                                                                                                                                                                                                                                                                                                                                                                                                                                                                                                                | TARMACADAM SURFACING                                        |
|                                                                                                                                                                                                                                                                                                                                                                                                                                                                                                                                                                                                                                                                                                                                                                                                                                                                                                                                                                                                                                                                                                                                                                                                                                                                                                                                                                                                                                                                                                                                                                                                                                                                                                                                                                                                                                                                                                                                                                                                                                                                                                                                | WELL CONSOLIDATED GRAVEL WITH FINES                         |
|                                                                                                                                                                                                                                                                                                                                                                                                                                                                                                                                                                                                                                                                                                                                                                                                                                                                                                                                                                                                                                                                                                                                                                                                                                                                                                                                                                                                                                                                                                                                                                                                                                                                                                                                                                                                                                                                                                                                                                                                                                                                                                                                | SOFT LANDSCAPING                                            |
| <b>(+)</b>                                                                                                                                                                                                                                                                                                                                                                                                                                                                                                                                                                                                                                                                                                                                                                                                                                                                                                                                                                                                                                                                                                                                                                                                                                                                                                                                                                                                                                                                                                                                                                                                                                                                                                                                                                                                                                                                                                                                                                                                                                                                                                                     | PROPOSED TREES                                              |
|                                                                                                                                                                                                                                                                                                                                                                                                                                                                                                                                                                                                                                                                                                                                                                                                                                                                                                                                                                                                                                                                                                                                                                                                                                                                                                                                                                                                                                                                                                                                                                                                                                                                                                                                                                                                                                                                                                                                                                                                                                                                                                                                | PROPOSED SUBSTATION AND SWITCH ROOM                         |
|                                                                                                                                                                                                                                                                                                                                                                                                                                                                                                                                                                                                                                                                                                                                                                                                                                                                                                                                                                                                                                                                                                                                                                                                                                                                                                                                                                                                                                                                                                                                                                                                                                                                                                                                                                                                                                                                                                                                                                                                                                                                                                                                | 2.4M HIGH WELDMESH FENCE<br>WITH ACCESS GATES               |
|                                                                                                                                                                                                                                                                                                                                                                                                                                                                                                                                                                                                                                                                                                                                                                                                                                                                                                                                                                                                                                                                                                                                                                                                                                                                                                                                                                                                                                                                                                                                                                                                                                                                                                                                                                                                                                                                                                                                                                                                                                                                                                                                | EXISTING TREES TO BE REMOVED                                |
| AC                                                                                                                                                                                                                                                                                                                                                                                                                                                                                                                                                                                                                                                                                                                                                                                                                                                                                                                                                                                                                                                                                                                                                                                                                                                                                                                                                                                                                                                                                                                                                                                                                                                                                                                                                                                                                                                                                                                                                                                                                                                                                                                             | AIR CONDITIONING PLANT                                      |

| LINIT NO | 05      | FF          | TOTAL                 | CAR RARKING | CVCLE DADKING |
|----------|---------|-------------|-----------------------|-------------|---------------|
| UNIT NO. | GF      | FF          | TOTAL                 | CAR PARKING | CYCLE PARKING |
| 1        | 876m²   | 244m²       | 1,120m² / 12,066ft²   | 04          | 8             |
| 2        | 464m²   | 127m²       | 591m² / 6,368ft²      | 02          | 8             |
| 3        | 549m²   | 152m²       | 701m² / 7,545ft²      | 02          | 8             |
| 4        | 651m²   | 181m²       | 832m² / 8,962ft²      | 03          | 8             |
| 5        | 5,645m² | 1,050+640m² | 7,335m² / 78,953ft²   | 22          | 22            |
| 6        | 1,255m² | 342m²       | 1,597m² / 17,192ft²   | 07          | 10            |
| 7        | 1,434m2 | 388m²       | 1,822m² / 19,611ft²   | 07          | 8             |
| TOTAL    |         |             | 13,998m² / 150,673ft² | 47          | 72            |

26 ELECTRIC CAR CHARGING SPACES

| INIT NO. | GF      | FF        | TOTAL                 | NOTES  |         |
|----------|---------|-----------|-----------------------|--------|---------|
| 1        | 829m²   | 216m²     | 1,045m² / 11,258ft²   | FF 20% | CIH 8m  |
| 2        | 444m²   | 114m²     | 558m² / 6,014ft²      | FF 20% | CIH 8m  |
| 3        | 526m²   | 137m²     | 663m² / 7,137fft²     | FF 20% | CIH 8m  |
| 4        | 612m²   | 161m²     | 773m² / 8,323ft²      | FF 20% | CIH 8m  |
| 5        | 5,475m² | 970+605m² | 7,050m² / 75,886ft²   | FF 15% | CIH 12m |
| 6        | 1,193m² | 311m²     | 1,504m² / 16,197ft²   | FF 20% | CIH 10m |
| 7        | 1,368m² | 351m²     | 1,719m² / 18,503ft²   | FF 20% | CIH 10m |
| TOTAL    |         |           | 12,809m² / 137,875ft² |        |         |

SITE AREA (RED LINE) 4.42A / 1.78H SITE DENSITY CIRCA 69%

| HE2 UK EN<br>LIMITED (L              | TERPRISES 1<br>ONDON)            | 2 GP                      | PR                                                          |
|--------------------------------------|----------------------------------|---------------------------|-------------------------------------------------------------|
| Project:<br>COMMERC<br>EDMONTO       |                                  |                           | 12 Warrer<br>Warren Pa<br>Milton Kev<br>MK12 5NV<br>01908 3 |
|                                      |                                  |                           | www.prc-g                                                   |
| Drawing T<br>PROPOSEI                | Title:<br>DITE LAYOU             | ΙΤ                        | A wala ida                                                  |
| PROPOSEI                             | O SITE LAYOU                     |                           | Archite Planning                                            |
| _                                    |                                  | Date : OCT 22             | _ Planning<br>Master P                                      |
| PROPOSEI                             | Checked by :                     | Date :                    | _ Planning<br>Master P<br>Urban De                          |
| PROPOSEI  Scale @ A1:  1:500         | Checked by :                     | Date : OCT 22 ng No: Rev: | Planning Master F Urban Delinteriors                        |
| PROPOSEI  Scale @ A1: 1:500  Job No: | Checked by :  AMC  Stage : Drawi | Date : OCT 22 ng No: Rev: | Planning Master F Urban Delinteriors                        |